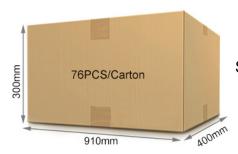

## Package information:

Qty:6W/9W LED Downlight 1pcs Size:65×133x138mm G.W.:0.34Kg

Qty:76 pcs/carton Size:910x400x300mm G.W.:30Kg (6W/9W)

Qty:12W LED Downlight 1pcs Size:110×158x158mm G.W.:0.6Kg

Qty:32 pcs/carton Size:910x400x300mm G.W.:23.5Kg (12W)