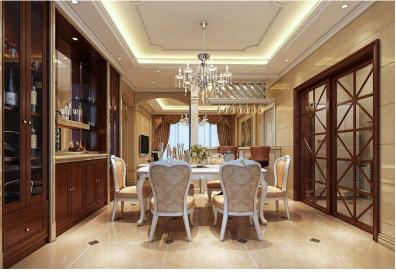

- 2.Plug in the bulb.
- 3. Now you can connect it with the gateway.

### Connection with Gateway:

- 1.Start the device searching on the ZigBee Light Link Gateway, it could take some time. If the Gateway does not find the device, switch off/on the gateway and try again or make a reset.
- 2. Switch on the bulb, please switch off/on the bulb 2-3 times while searching.
- 3. The Gateway found your device and you can assign it to the different rooms/zones/groups.
- 4. Now you can use the device.

#### Reset:

- 1.Switch on your device.
- 2. Now switch off and on within 2 seconds.
- 3. Repeat off/on four times.
- 4. Reset is done when the device is switched on in the fifth time and the light stays on after blinking 4 times.



### **Auto-transfer**



Auto-transfer



# **Application:**











## Package information:



Qty:6W/9W LED Downlight 1pcs Size:65×133x138mm G.W.:0.34Kg



Qty:76 pcs/carton Size:910x400x300mm G.W.:30Kg (6W/9W)



Qty:12W LED Downlight 1pcs Size:110×158x158mm G.W.:0.6Kg



Qty:32 pcs/carton Size:910x400x300mm G.W.:23.5Kg (12W)