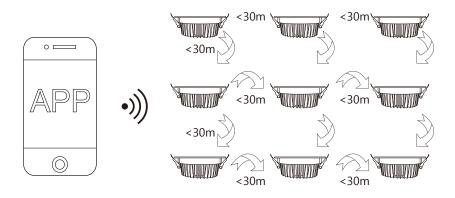

#### Installation:

- 1.Turn off the Power.
- 2.Plug in the bulb.
- 3. Now you can connect it with the gateway.

### Connection with Gateway:

- 1.Start the device searching on the ZigBee Light Link Gateway, it could take some time. If the Gateway does not find the device, switch off/on the gateway and try again or make a reset.
- 2. Switch on the bulb, please switch off/on the bulb 2-3 times while searching.
- 3. The Gateway found your device and you can assign it to the different rooms/zones/groups.
- 4. Now you can use the device.

#### Reset:

- 1.Switch on your device.
- 2. Now switch off and on within 2 seconds.
- 3. Repeat off/on four times.
- 4. Reset is done when the device is switched on in the fifth time and the light stays on after blinking 4 times.



### **Auto-transfer**



Auto-transfer



# **Application:**











## Package information:



Qty:6W/9W LED Downlight 1pcs Size:65×133x138mm G.W.:0.34Kg



Qty:76 pcs/carton Size:910x400x300mm G.W.:30Kg (6W/9W)



Qty:12W LED Downlight 1pcs Size:110×158x158mm G.W.:0.6Kg



Qty:32 pcs/carton Size:910x400x300mm G.W.:23.5Kg (12W)