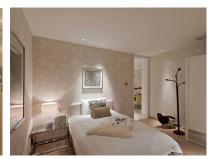

r.
- 2.Plug in the bulb.
- 3. Now you can connect it with the gateway.

### Connection with Gateway:

- 1.Start the device searching on the ZigBee Light Link Gateway, it could take some time. If the Gateway does not find the device, switch off/on the gateway and try again or make a reset.
- 2. Switch on the bulb, please switch off/on the bulb 2-3 times while searching.
- 3. The Gateway found your device and you can assign it to the different rooms/zones/groups.
- 4. Now you can use the device.

#### Reset:

- 1.Switch on your device.
- 2. Now switch off and on within 2 seconds.
- 3. Repeat off/on four times.
- 4. Reset is done when the device is switched on in the fifth time and the light stays on after blinking 4 times.



### **Auto-transfer**



Auto-transfer



# **Application:**











## Package information:



Qty:6W/9W LED Downlight 1pcs Size:65×133x138mm G.W.:0.34Kg



Qty:76 pcs/carton Size:910x400x300mm G.W.:30Kg (6W/9W)



Qty:12W LED Downlight 1pcs Size:110×158x158mm G.W.:0.6Kg



Qty:32 pcs/carton Size:910x400x300mm G.W.:23.5Kg (12W)