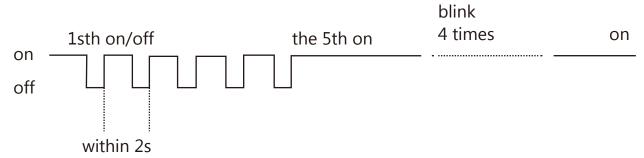

#### Reset:

- 1.Switch on your device.
- 2. Now switch off and on within 2 seconds.
- 3. Repeat off/on four times.
- 4. Reset is done when the device is switched on in the fifth time and the light stays on after blinking 4 times.