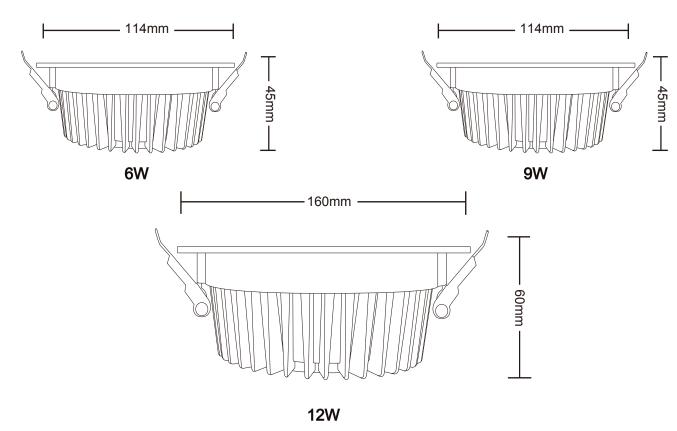

#### **DIMENSIONS:**

## **Specifications:**

• Size:  $\Phi$ 114\*45mm(6W/9W),  $\Phi$ 160\*60mm(12W)

Power Rating: 6W/9W/12W
Input voltage: AC100~240V

• Color temperature: 2700~6500K

• Luminous Flux: 500~550LM(6W), 800~850LM(9W),