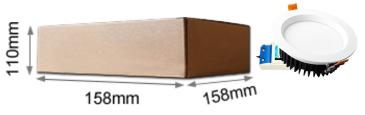

## Package information:

Qty:6W/9W LED Downlight 1pcs Size:65×133x138mm G.W.:0.34Kg

Qty:76 pcs/carton Size:910x400x300mm G.W.:30Kg (6W/9W)

Qty:12W LED Downlight 1pcs Size:110×158x158mm G.W.:0.6Kg

Qty:32 pcs/carton Size:910x400x300mm G.W.:23.5Kg (12W)