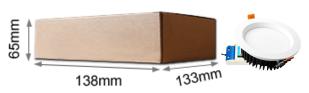

## Package information:

Qty:6W/9W LED Downlight 1pcs Size:65×133x138mm G.W.:0.34Kg

Qty:76 pcs/carton Size:910x400x300mm G.W.:30Kg (6W/9W)

Qty:12W LED Downlight 1pcs Size:110×158x158mm G.W.:0.6Kg

Qty:32 pcs/carton Size:910x400x300mm G.W.:23.5Kg (12W)