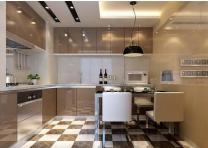

wer.
- 2.Plug in the bulb.
- 3. Now you can connect it with the gateway.

### Connection with Gateway:

- 1.Start the device searching on the ZigBee Light Link Gateway, it could take some time. If the Gateway does not find the device, switch off/on the gateway and try again or make a reset.
- 2. Switch on the bulb, please switch off/on the bulb 2-3 times while searching.
- 3. The Gateway found your device and you can assign it to the different rooms/zones/groups.
- 4. Now you can use the device.

#### Reset:

- 1.Switch on your device.
- 2. Now switch off and on within 2 seconds.
- 3. Repeat off/on four times.
- 4. Reset is done when the device is switched on in the fifth time and the light stays on after blinking 4 times.



### **Auto-transfer**



Auto-transfer



# **Application:**











## Package information:



Qty:6W/9W LED Downlight 1pcs Size:65×133x138mm G.W.:0.34Kg



Qty:76 pcs/carton Size:910x400x300mm G.W.:30Kg (6W/9W)



Qty:12W LED Downlight 1pcs Size:110×158x158mm G.W.:0.6Kg



Qty:32 pcs/carton Size:910x400x300mm G.W.:23.5Kg (12W)