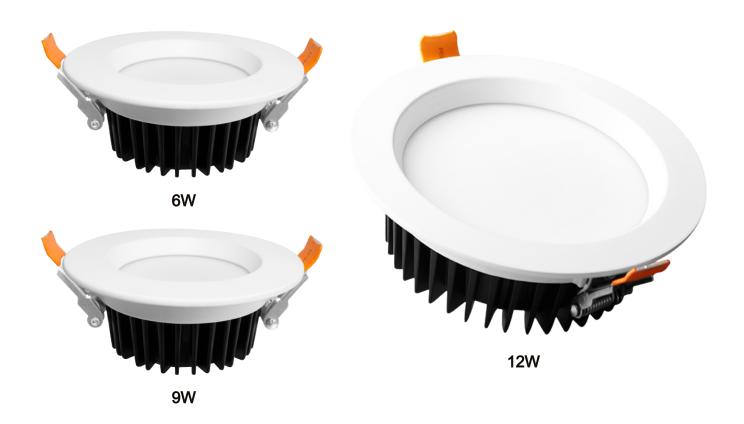

#### **DIMENSIONS:**

## **Specifications:**

• Size:  $\Phi$ 114\*45mm(6W/9W),  $\Phi$ 160\*60mm(12W)

Power Rating: 6W/9W/12W
Input voltage: AC100~240V

• Color temperature: 2700~6500K

• Luminous Flux: 500~550LM(6W), 800~850LM(9W),

1000~1050LM(12W)

• Working Temp: -20°C~60°C

Beam angle: 120°Lifetime: 50000hours

• **CRI**: >80

N.W.: 0.3kg(6W/9W), 0.52kg(12W)
G.W.: 0.34kg(6W/9W), 0.6kg(12W)
Housings: Aluminum+PC Cover

• LED Quantity: 1.5W RGB SMD5050 4pcs 0.5W SMD 3030 20pcs (6W)