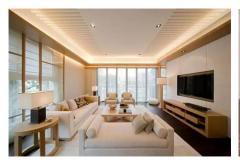

Power.
- 2.Plug in the bulb.
- 3. Now you can connect it with the gateway.

### Connection with Gateway:

- 1.Start the device searching on the ZigBee Light Link Gateway, it could take some time. If the Gateway does not find the device, switch off/on the gateway and try again or make a reset.
- 2. Switch on the bulb, please switch off/on the bulb 2-3 times while searching.
- 3. The Gateway found your device and you can assign it to the different rooms/zones/groups.
- 4. Now you can use the device.

#### Reset:

- 1.Switch on your device.
- 2. Now switch off and on within 2 seconds.
- 3. Repeat off/on four times.
- 4. Reset is done when the device is switched on in the fifth time and the light stays on after blinking 4 times.



### **Auto-transfer**



Auto-transfer



# **Application:**











## Package information:



Qty:6W/9W LED Downlight 1pcs Size:65×133x138mm G.W.:0.34Kg



Qty:76 pcs/carton Size:910x400x300mm G.W.:30Kg (6W/9W)



Qty:12W LED Downlight 1pcs Size:110×158x158mm G.W.:0.6Kg



Qty:32 pcs/carton Size:910x400x300mm G.W.:23.5Kg (12W)