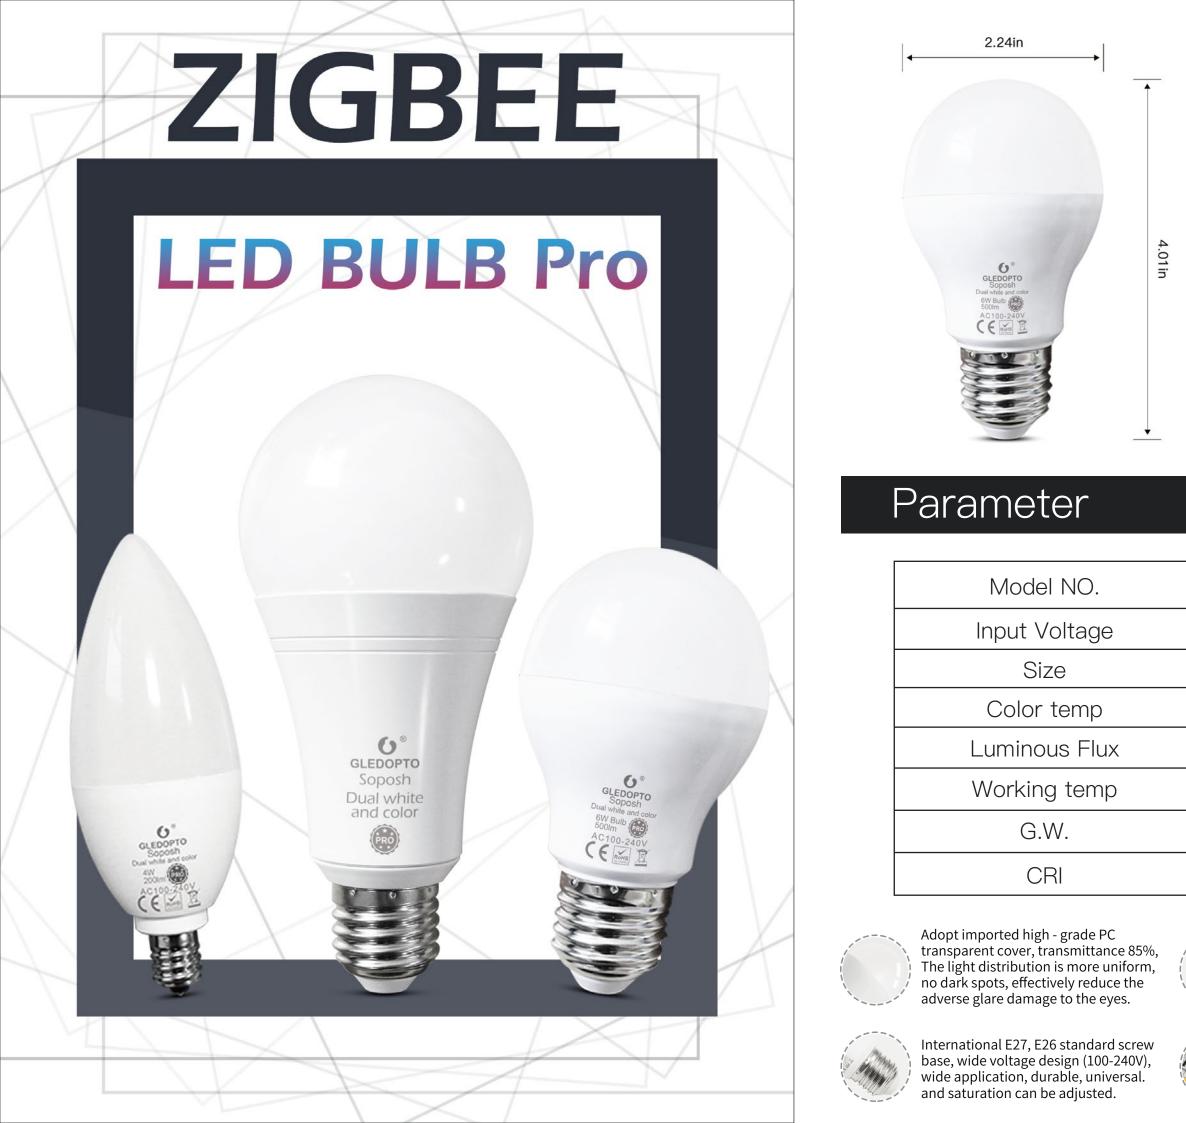

# LED Controller

RGB+CCT Controller Pro

**RGBW** Controller Pro

WW/CW Controller Pro

Dimmer Controller Pro

Mini Strip Controller Pro

LED **Bulb** 

4W Candle Bulb Pro

12W LED Bulb Pro

### Parameter

| Model NO.     | GL-B-001P          |  |
|---------------|--------------------|--|
| Input Voltage | AC100~240V         |  |
| Size          | Ф37.5x103.5mm(E12) |  |
|               | Ф37.5x110mm(E14)   |  |
| Color temp    | 2000~6500K         |  |
| Luminous Flux | 250~300LM          |  |
| Working temp  | −20°C~60°C         |  |
| G.W.          | 0.11KG             |  |
| CRI           | >80                |  |

### Parameter

| Model NO.     | GL-B-008P  |
|---------------|------------|
| Input Voltage | AC100~240V |
| Size          | Ф70x147mm  |
| Color temp    | 2000~6500K |
| Luminous Flux | 900~1100LM |
| Working temp  | −20°C~60°C |
| G.W.          | 0.3KG      |
| CRI           | >80        |