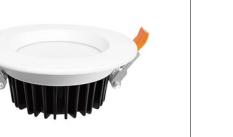

# LED Downlight

# 6W/9W/12W LED Downlight Pro

16 million colors

changing

Colortemp

adjustment

Brightness adjustment

Wide compatibility Voice control

Smart phone APP control

(GL-D-003P)

6W

(GL-D-004P) 9W

 $\sum$ 

## Parameter

| Power             | 6W                | 9W        | 12W         |  |
|-------------------|-------------------|-----------|-------------|--|
| Hole Size         | 100~110mm         | 100~110mm | 130~140mm   |  |
| Cutout            | 3.9~4.3in         | 3.9~4.3in | 5.1~5.5in   |  |
| Luminous Flux     | 500~550LM         | 800~850LM | 1000~1050LM |  |
| CRI               | >80               |           |             |  |
| PF                | >0.5              |           |             |  |
| Lifespan          | 50000 hours       |           |             |  |
| Input Voltage     | AC 100~240V       |           |             |  |
| Color temperature | 2000~6500K        |           |             |  |
| Light Efficiency  | 88LM/W            |           |             |  |
| Material          | Aluminum+PC Cover |           |             |  |