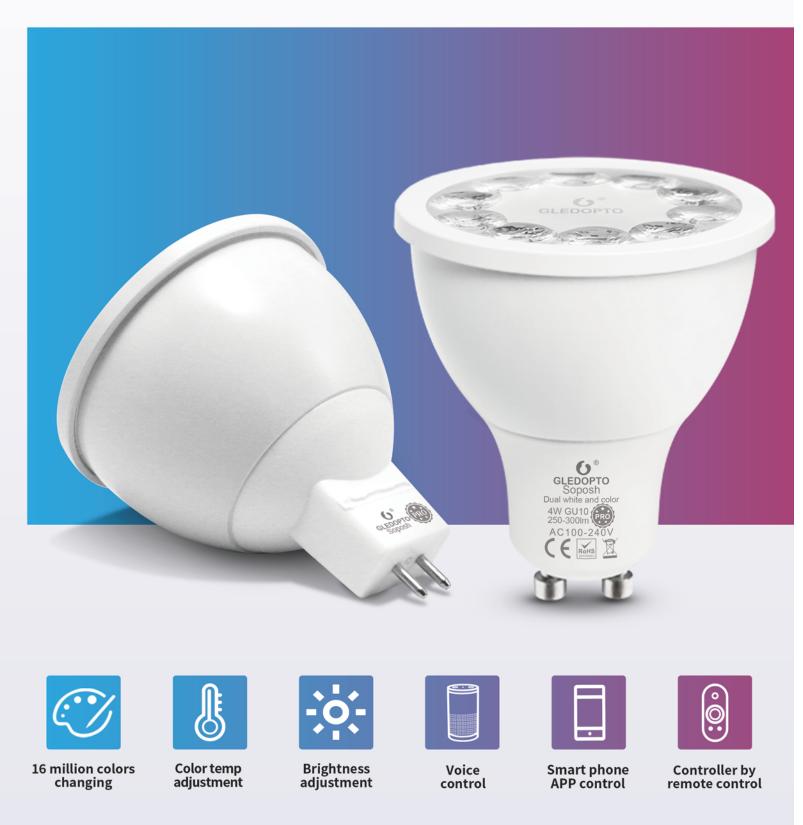

# LED Spotlight

4W LED GU10 Pro

4W LED MR16 Pro

# Zigbee LED Spotlight Pro

Adopt high - grade PMMA Lens, transmittance 93%,The light distribution is more uniform, no dark spots, effectively reduce the adverse glare damage to the eyes.

MR16 Low voltage design(AC/DC 12V), more secure, durable, universal.

Aluminum housing with better heat sink effect, the overall use of no welding process, ensure the quality of products is high, more excellent performance.