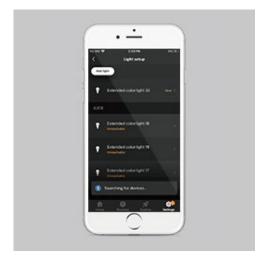

User Instruction)

- 1. battery power the wall switch or manual remote control
- 2. within 3s of power on the gledopto light source, press zone "I" (of any group you want the light in) to do the pairing.
- 3. the indicator turns green to show successfully paring
- 4. create and modify your own RF lights system

#### **Advantages**

- Each remote can match one or more receiver for group control
- Nine kinds of default color dynamic scenarios
- Ultra sensitive color&CCT adjustment touch wheel/bar







• Power-up speed Within 1S



Adjust brightness

Smoother



• Lighting color transition to CCT temperature Smoother



Adjust Color
Smoother



• Zigbee distance Mesh network



Multiple lights powered up simultaneously

Lights up almost simultaneously



#### • Minimum brightness

Darker



### Search after resetting

It's easy to search for lights

# LED Controller



RGB+CCT Controller Pro



**RGBW** Controller Pro



WW/CW Controller Pro



Dimmer Controller Pro



Mini Strip Controller Pro

LED **Bulb** 



4W Candle Bulb Pro







12W LED Bulb Pro

# LED Spotlight



4W LED GU10 Pro



4W LED MR16 Pro



# LED Downlight

# LED **Flood light**



6W LED Downlight Pro



9W LED Downlight Pro



12W LED Downlight Pro



10W Flood light Pro



30W Flood light Pro



60W Flood light Pro



# LED **Garden lamp**



12W Garden lamp Pro





# INDOOR PRODUCTS

### My room is up to me.



٠



RGB+CCT Controller Pro (GL-C-008P)



WW/CW Controller Pro (GL-C-006P)

### Parameter

Input Voltage Size **Total Power** Protection rate **Total Output Current Operating Temperature**