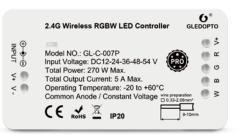

ro



Mini Strip Controller Pro

LED **Bulb** 



4W Candle Bulb Pro







12W LED Bulb Pro

# LED Spotlight



4W LED GU10 Pro



4W LED MR16 Pro



# LED Downlight

# LED **Flood light**



6W LED Downlight Pro



9W LED Downlight Pro



12W LED Downlight Pro



10W Flood light Pro



30W Flood light Pro



60W Flood light Pro



# LED **Garden lamp**



12W Garden lamp Pro





# INDOOR PRODUCTS

### My room is up to me.



٠



RGB+CCT Controller Pro (GL-C-008P)



WW/CW Controller Pro (GL-C-006P)

### Parameter

Input Voltage Size **Total Power** Protection rate **Total Output Current Operating Temperature** 

> **Fireproof material** high temperature resistance.

.....

0 2 **Dual White and Color** 00 00 00 and saturation can be adjusted. 03

color, brightness, color temperature







#### RGBW Controller Pro (GL-C-007P)



LED Dimmer Controller Pro (GL-C-009P)





#### **Press type Design**

Wiring is more convenient.

Compatible gateways for zigbee 3.0 ZIGBEE transmission technology, MESH, multi signal at the same to transmit, receive, anti interference ability.



Zigbee 6W LED Bulb Pro (GL-B-007P)





| GL-B-007P  |
|------------|
| AC100~240V |
| Ф57x102mm  |
| 2000~6500K |
| 500~550LM  |
| −20°C~60°C |
| 0.1KG      |
| >80        |
|            |



The aluminum case is good for heat dissipation, high thermal conductivity, fast heat dissipation, and more durable.



The Taiwan SMD 5050/3030 LEDs, EPISTAR , Low fever, high brightness, durable, use life of 50 thousand hours or so.



### Parameter

| Model NO.     | GL-B-001P          |  |
|---------------|---