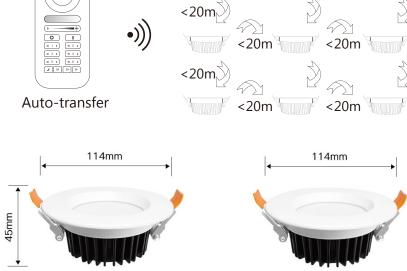

# 6W/9W/12W LED Downlight Pro

16 million colors

changing

Colortemp

adjustment

Brightness adjustment

Wide compatibility Voice control

Smart phone APP control

## Parameter

| Power             | 6W                | 9W        | 12W         |  |
|-------------------|-------------------|-----------|-------------|--|
| Hole Size         | 100~110mm         | 100~110mm | 130~140mm   |  |
| Cutout            | 3.9~4.3in         | 3.9~4.3in | 5.1~5.5in   |  |
| Luminous Flux     | 500~550LM         | 800~850LM | 1000~1050LM |  |
| CRI               | >80               |           |             |  |
| PF                | >0.5              |           |             |  |
| Lifespan          | 50000 hours       |           |             |  |
| Input Voltage     | AC 100~240V       |           |             |  |
| Color temperature | 2000~6500K        |           |             |  |
| Light Efficiency  | 88LM/W            |           |             |  |
| Material          | Aluminum+PC Cover |           |             |  |