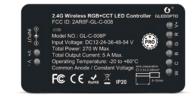

### My room is up to me.

٠

RGB+CCT Controller Pro (GL-C-008P)

WW/CW Controller Pro (GL-C-006P)

### Parameter

Input Voltage Size **Total Power** Protection rate **Total Output Current Operating Temperature** 

> **Fireproof material** high temperature resistance.

.....

0 2 **Dual White and Color** 00 00 00 and saturation can be adjusted. 03