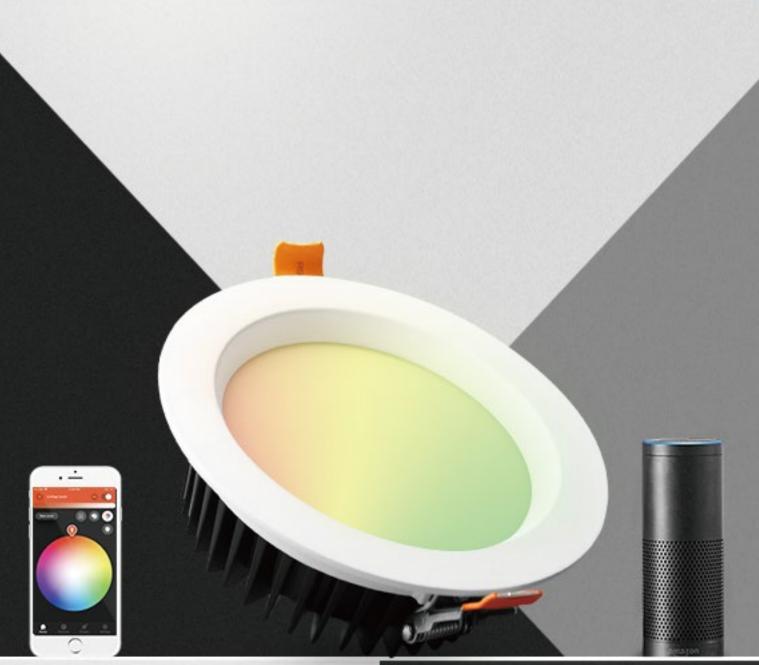

# 6W/9W/12W LED Downlight Pro

16 million colors

changing

Colortemp

adjustment

Brightness adjustment

Wide compatibility Voice control

Smart phone APP control

(GL-D-003P)

6W

(GL-D-004P) 9W

 $\sum$ 

## Parameter

| Power             | 6W                | 9W        | 12W         |  |
|-------------------|-------------------|-----------|-------------|--|
| Hole Size         | 100~110mm         | 100~110mm | 130~140mm   |  |
| Cutout            | 3.9~4.3in         | 3.9~4.3in | 5.1~5.5in   |  |
| Luminous Flux     | 500~550LM         | 800~850LM | 1000~1050LM |  |
| CRI               | >80               |           |             |  |
| PF                | >0.5              |           |             |  |
| Lifespan          | 50000 hours       |           |             |  |
| Input Voltage     | AC 100~240V       |           |             |  |
| Color temperature | 2000~6500K        |           |             |  |
| Light Efficiency  | 88LM/W            |           |             |  |
| Material          | Aluminum+PC Cover |           |             |  |