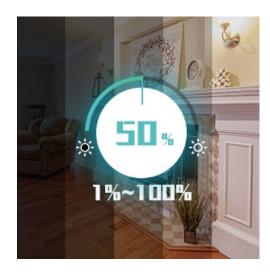

# Function introduction

R

• 16million color changing 16 million colors for you to choose and make your life colorful.

• Color temperature regulation Color temperature change from 2000K to 6500K.

• Brightness adjustment Choose the right brightness according to your needs.