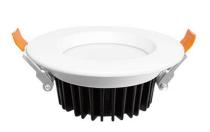

# LED Downlight

# 6W/9W/12W LED Downlight Pro

16 million colors

changing

Colortemp

adjustment

Brightness adjustment

Wide compatibility Voice control

Smart phone APP control

(GL-D-003P)

6W

(GL-D-004P) 9W

 $\sum$ 

## Parameter

| Power             | 6W                | 9W        | 12W         |  |
|-------------------|-------------------|-----------|-------------|--|
| Hole Size         | 100~110mm         | 100~110mm | 130~140mm   |  |
| Cutout            | 3.9~4.3in         | 3.9~4.3in | 5.1~5.5in   |  |
| Luminous Flux     | 500~550LM         | 800~850LM | 1000~1050LM |  |
| CRI               | >80               |           |             |  |
| PF                | >0.5              |           |             |  |
| Lifespan          | 50000 hours       |           |             |  |
| Input Voltage     | AC 100~240V       |           |             |  |
| Color temperature | 2000~6500K        |           |             |  |
| Light Efficiency  | 88LM/W            |           |             |  |
| Material          | Aluminum+PC Cover |           |             |  |