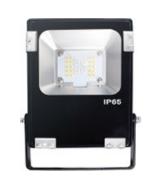

# ZIGBEE LED Floodlight Pro

## Parameter

| Picture                       |            |                           |  |                   |
|-------------------------------|------------|---------------------------|--|-------------------|
| Power                         | 10W        | 30W                       |  | 60W               |
| Model NO.                     | GL-FL-004P | GL-FL-005P                |  | GL-FL-006P        |
| Luminous<br>Flux              | 650~850LM  | 2100~2700LM               |  | 4500~5000LM       |
| Size(mm)                      | 166x107x32 | 226.5x167x40              |  | 309.5x267.5x182.2 |
| NW(g)                         | 450        | 950                       |  | 1800              |
| GW(g)                         | 550        | 1160                      |  | 2100              |
| Driver                        | Customized | Mean Well                 |  | Mean Well         |
| Protection                    | IP65       | IP65                      |  | IP65              |
| Warranty                      | 3years     | 3years                    |  | 3years            |
| LED color                     |            | Dual White And Color      |  |                   |
| Input voltage                 |            | AC100~240V                |  |                   |
| Color temperature             |            | 2000K~6500K               |  |                   |
| Working temp                  |            | -20~60°C                  |  |                   |
| Line length                   |            | 0.6m                      |  |                   |
| Life span                     |            | 50,000h                   |  |                   |
| Material                      |            | Aluminum, toughened glass |  |                   |
| Compatible with Zigbee bridge |            |                           |  |                   |