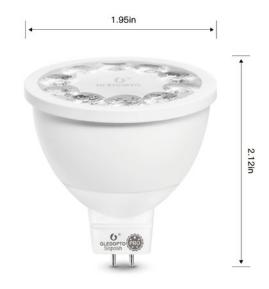

# LED Spotlight

4W LED GU10 Pro

4W LED MR16 Pro

# Zigbee LED Spotlight Pro

### Parameter

| Z          |
|------------|
| AC10       |
| Aluminu    |
| Aluminum+F |
| 2000       |
| 250~       |
| -20°0      |
| 2          |
| >          |
|            |

High-quality LED chips, Low fever, high brightness, durable, use life of 50 thousand hours or so.

Adopt high - grade PMMA Lens, transmittance 93%,The light distribution is more uniform, no dark spots, effectively reduce the adverse glare damage to the eyes.

MR16 Low voltage design(AC/DC 12V), more secure, durable, universal.

Aluminum housing with better heat sink effect, the overall use of no welding process, ensure the quality of products is high, more excellent performance.