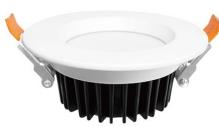

# LED Downlight

# 6W/9W/12W LED Downlight Pro

16 million colors

changing

Colortemp

adjustment

Brightness adjustment

Wide compatibility Voice control

Smart phone APP control

(GL-D-003P)

6W

(GL-D-004P) 9W

 $\sum$ 

## Parameter

| Power             | 6W                | 9W        | 12W         |  |
|-------------------|-------------------|-----------|-------------|--|
| Hole Size         | 100~110mm         | 100~110mm | 130~140mm   |  |
| Cutout            | 3.9~4.3in         | 3.9~4.3in | 5.1~5.5in   |  |
| Luminous Flux     | 500~550LM         | 800~850LM | 1000~1050LM |  |
| CRI               | >80               |           |             |  |
| PF                | >0.5              |           |             |  |
| Lifespan          | 50000 hours       |           |             |  |
| Input Voltage     | AC 100~240V       |           |             |  |
| Color temperature | 2000~6500K        |           |             |  |
| Light Efficiency  | 88LM/W            |           |             |  |
| Material          | Aluminum+PC Cover |           |             |  |