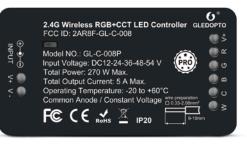

### My room is up to me.

٠

RGB+CCT Controller Pro (GL-C-008P)

WW/CW Controller Pro (GL-C-006P)

### Parameter

Input Voltage Size **Total Power** Protection rate **Total Output Current Operating Temperature** 

> **Fireproof material** high temperature resistance.

.....

0 2 **Dual White and Color** 00 00 00 and saturation can be adjusted. 03

color, brightness, color temperature