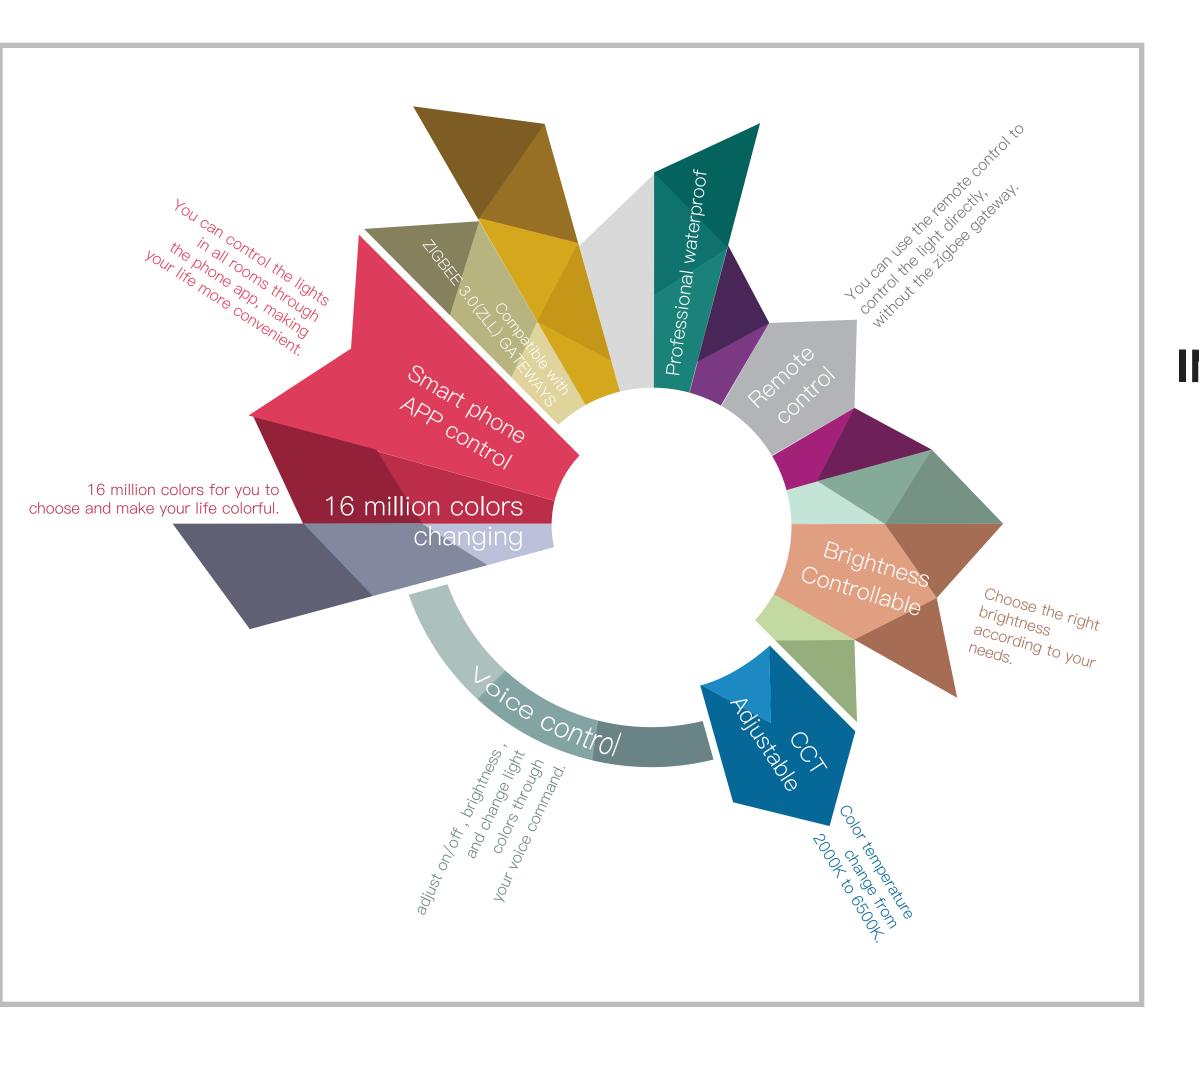

# FUNCTION INTRODUCTION

Multifunctional and multi–application.

#### • Professional waterproof

Professional waterproof technology, superior waterproof performance, protection level of IP65, no need to worry about rain and humidity.

• Smart phone APP control

You can control the lights in all rooms through the phone app, making your life more convenient.

• Works with Amazon echo plus

adjust on/off, brightness, and change light colors through your voice command.

• 2.4G RF Remote Control

You can use the remote control to control the light directly, without the zigbee gateway.

# Function introduction

R

• 16million color changing 16 million colors for you to choose and make your life colorful.

• Color temperature regulation Color temperature change from 2000K to 6500K.

• Brightness adjustment Choose the right brightness according to your needs.