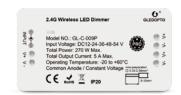

group you want the light in) to do the pairing.
- 3. the indicator turns green to show successfully paring
- 4. create and modify your own RF lights system

#### **Advantages**

- Each remote can match one or more receiver for group control
- Nine kinds of default color dynamic scenarios
- Ultra sensitive color&CCT adjustment touch wheel/bar







• Power-up speed Within 1S



Adjust brightness

Smoother



• Lighting color transition to CCT temperature Smoother



Adjust Color
Smoother



• Zigbee distance Mesh network



Multiple lights powered up simultaneously

Lights up almost simultaneously



#### • Minimum brightness

Darker



### Search after resetting

It's easy to search for lights

# LED Controller



RGB+CCT Controller Pro



**RGBW** Controller Pro



WW/CW Controller Pro



Dimmer Controller Pro



Mini Strip Controller Pro

LED **Bulb** 



4W Candle Bulb Pro







12W LED Bulb Pro

# LED Spotlight



4W LED GU10 Pro



4W LED MR16 Pro



# LED Downlight

# LED **Flood light**



6W LED Downlight Pro



9W LED Downlight Pro



12W LED Downlight Pro



10W Flood light Pro



30W Flood light Pro



60W Flood light Pro



# LED **Garden lamp**



12W Garden lamp Pro





# INDOOR PRODUCTS

### My room is up to me.



٠



RGB+CCT Controller Pro (GL-C-008P)



WW/CW Controller Pro (GL-C-006P)

### Parameter

Input Voltage Size **Total Power** Protection rate **Total Output Current Operating Temperature** 

> **Fireproof material** high temperature resistance.

.....

0 2 **Dual White and Color** 00 00 00 and saturation can be adjusted. 03

color, brightness,