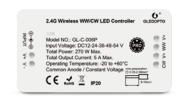

### My room is up to me.

٠

RGB+CCT Controller Pro (GL-C-008P)

WW/CW Controller Pro (GL-C-006P)