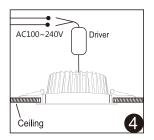

050LM |  |
| CRI               | >80               |           |             |  |
| PF                | >0.5              |           |             |  |
| Lifespan          | 50000 hours       |           |             |  |
| Input Voltage     | AC 100~240V       |           |             |  |
| Color temperature | 2000~6500K        |           |             |  |
| Light Efficiency  | 88LM/W            |           |             |  |
| Material          | Aluminum+PC Cover |           |             |  |

1.Please open the hole on the ceiling according to the correct size of Diagram 1. 2.Push in the two spring elements, make sure that they are deployed and anchored on the back of the ceiling Diagram 2 and 3.

3.Connect the driver properly according to the wire connection Diagram 4.















# OUTDOOR PRODUCTS

Outdoor lighting can be just as wonderful.

# ZIGBEE LED Floodlight Pro







## Parameter

| Picture                       |            |                           |  |                   |
|-------------------------------|------------|---------------------------|--|-------------------|
| Power                         | 10W        | 30W                       |  | 60W               |
| Model NO.                     | GL-FL-004P | GL-FL-005P                |  | GL-FL-006P        |
| Luminous<br>Flux              | 650~850LM  | 2100~2700LM               |  | 4500~5000LM       |
| Size(mm)                      | 166x107x32 | 226.5x167x40              |  | 309.5x267.5x182.2 |
| NW(g)                         | 450        | 950                       |  | 1800