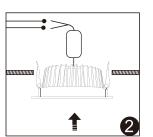

1.Please open the hole on the ceiling according to the correct size of Diagram 1. 2.Push in the two spring elements, make sure that they are deployed and anchored on the back of the ceiling Diagram 2 and 3.