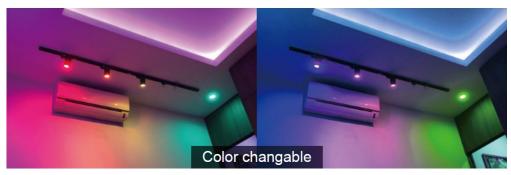

# Function introduction

R

• 16million color changing 16 million colors for you to choose and make your life colorful.

• Color temperature regulation Color temperature change from 2000K to 6500K.

• Brightness adjustment Choose the right brightness according to your needs.