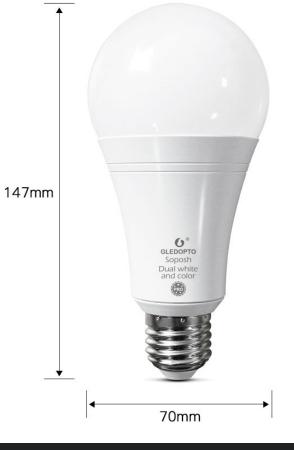

### Parameter

| Model NO.     | GL-B-008P  |
|---------------|------------|
| Input Voltage | AC100~240V |
| Size          | Ф70x147mm  |
| Color temp    | 2000~6500K |
| Luminous Flux | 900~1100LM |
| Working temp  | −20°C~60°C |
| G.W.          | 0.3KG      |
| CRI           | >80        |

#### Zigbee 12W LED Bulb Pro (GL-B-008P)

The aluminum case is good for heat dissipation, high thermal conductivity, fast heat dissipation, and more durable.

The Taiwan SMD 5050/3030 LEDs, EPISTAR , Low fever, high brightness, durable, use life of 50 thousand hours or so.