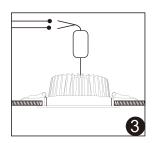

1.Please open the hole on the ceiling according to the correct size of Diagram 1. 2.Push in the two spring elements, make sure that they are deployed and anchored on the back of the ceiling Diagram 2 and 3.