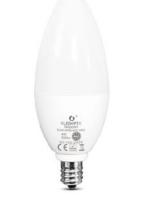

### Parameter

| Model NO.     | GL-B-001P          |  |
|---------------|--------------------|--|
| Input Voltage | AC100~240V         |  |
| Size          | Ф37.5x103.5mm(E12) |  |
|               | Ф37.5x110mm(E14)   |  |
| Color temp    | 2000~6500K         |  |
| Luminous Flux | 250~300LM          |  |
| Working temp  | −20°C~60°C         |  |
| G.W.          | 0.11KG             |  |
| CRI           | >80                |  |

Adopt high - grade PMMA Lens, transmittance 93%,The light distribution is more uniform, no dark spots, effectively reduce the adverse glare damage to the eyes.

Fireproof material, high temperature resistance, durable and reliable.

High-quality LED chips, Low fever, high brightness, durable, use life of 50 thousand hours or so.

E12/E14 wide voltage design (100-240V), wide application, durable, universal.