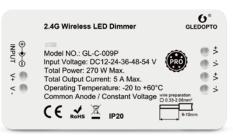

b** 



4W Candle Bulb Pro







12W LED Bulb Pro

# LED Spotlight



4W LED GU10 Pro



4W LED MR16 Pro



# LED Downlight

# LED **Flood light**



6W LED Downlight Pro



9W LED Downlight Pro



12W LED Downlight Pro



10W Flood light Pro



30W Flood light Pro



60W Flood light Pro



# LED **Garden lamp**



12W Garden lamp Pro





# INDOOR PRODUCTS

### My room is up to me.



٠



RGB+CCT Controller Pro (GL-C-008P)



WW/CW Controller Pro (GL-C-006P)

### Parameter

Input Voltage Size **Total Power** Protection rate **Total Output Current Operating Temperature** 

> **Fireproof material** high temperature resistance.

.....

0 2 **Dual White and Color** 00 00 00 and saturation can be adjusted. 03

color, brightness, color temperature







#### RGBW Controller Pro (GL-C-007P)



LED Dimmer Controller Pro (GL-C-009P)





#### **Press type Design**

Wiring is more convenient.

Compatible gateways for zigbee 3.0 ZIGBEE transmission technology, MESH, multi signal at the same to transmit, receive, anti interference ability.



Zigbee 6W LED Bulb Pro (GL-B-007P)





| GL-B-007P  |
|------------|
| AC100~240V |
| Ф57x102mm  |
| 2000~6500K |
| 500~550LM  |
| −20°C~60°C |
| 0.1KG      |
| >80        |
|            |



The aluminum case is good for heat dissipation, high thermal conductivity, fast heat dissipation, and more durable.



The Taiwan SMD 5050/3030 LEDs, EPISTAR , Low fever, high brightness, durable, use life of 50 thousand hours or so.



### Parameter

| Model NO.     | GL-B-001P          |  |
|---------------|--------------------|--|
| Input Voltage | AC