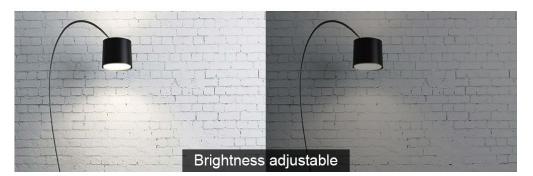

# Function introduction

R

• 16million color changing 16 million colors for you to choose and make your life colorful.

• Color temperature regulation Color temperature change from 2000K to 6500K.

• Brightness adjustment Choose the right brightness according to your needs.