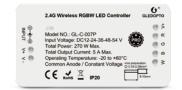

the gledopto light source, press zone "I" (of any group you want the light in) to do the pairing.
- 3. the indicator turns green to show successfully paring
- 4. create and modify your own RF lights system

#### **Advantages**

- Each remote can match one or more receiver for group control
- Nine kinds of default color dynamic scenarios
- Ultra sensitive color&CCT adjustment touch wheel/bar







• Power-up speed Within 1S



Adjust brightness

Smoother



• Lighting color transition to CCT temperature Smoother



Adjust Color
Smoother



• Zigbee distance Mesh network



Multiple lights powered up simultaneously

Lights up almost simultaneously



#### • Minimum brightness

Darker



### Search after resetting

It's easy to search for lights

# LED Controller



RGB+CCT Controller Pro



**RGBW** Controller Pro



WW/CW Controller Pro



Dimmer Controller Pro



Mini Strip Controller Pro

LED **Bulb** 



4W Candle Bulb Pro







12W LED Bulb Pro

# LED Spotlight



4W LED GU10 Pro



4W LED MR16 Pro



# LED Downlight

# LED **Flood light**



6W LED Downlight Pro



9W LED Downlight Pro



12W LED Downlight Pro



10W Flood light Pro



30W Flood light Pro



60W Flood light Pro



# LED **Garden lamp**



12W Garden lamp Pro





# INDOOR PRODUCTS

### My room is up to me.



٠



RGB+CCT Controller Pro (GL-C-008P)



WW/CW Controller Pro (GL-C-006P)

### Parameter

Input Voltage Size **Total Power** Protection rate **Total Output Current Operating Temperature** 

> **Fireproof material** high temperature resistance.

.....

0 2 **Dual White and Color** 00 00 00 and