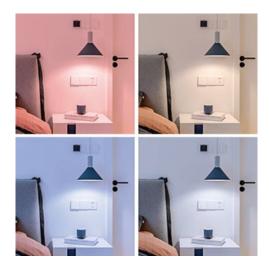

# Function introduction

R

• 16million color changing 16 million colors for you to choose and make your life colorful.

• Color temperature regulation Color temperature change from 2000K to 6500K.

• Brightness adjustment Choose the right brightness according to your needs.