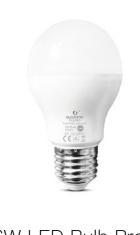

### Parameter

| Model NO.     | GL-B-008P  |
|---------------|------------|
| Input Voltage | AC100~240V |
| Size          | Ф70x147mm  |
| Color temp    | 2000~6500K |
| Luminous Flux | 900~1100LM |
| Working temp  | −20°C~60°C |
| G.W.          | 0.3KG      |
| CRI           | >80        |

Adopt imported high - grade PC transparent cover, transmittance 85%, The light distribution is more uniform, no dark spots, effectively reduce the adverse glare damage to the eyes.

International E27, E26 standard screw base, wide voltage design (100-240V), wide application, durable, universal. and saturation can be adjusted.

#### Zigbee 12W LED Bulb Pro (GL-B-008P)

The aluminum case is good for heat dissipation, high thermal conductivity, fast heat dissipation, and more durable.

The Taiwan SMD 5050/3030 LEDs, EPISTAR , Low fever, high brightness, durable, use life of 50 thousand hours or so.