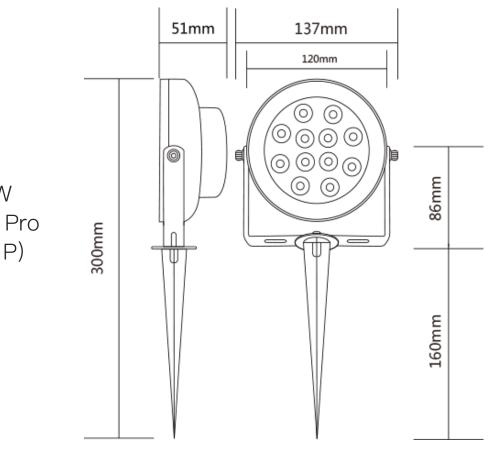

# LED **Garden lamp**

12W Garden lamp Pro

# GA

Brightness dimmable

🗯 IOS / 👘 Android

Voice control

Smart phone APP control

Controlled by remote control

amazon alexa

Zigbee 12W Garden lamp Pro (GL-G-001P)

## Parameter

| Model NO.     |  |
|---------------|--|
| Input Voltage |  |
| Size          |  |
| Color temp    |  |
| Luminous Flux |  |
| Beam Angle    |  |
| PF            |  |
| CRI           |  |
| IP Rate       |  |

The Taiwan EPISTAR 3030 chip distribution 15,Low fever, high brightness, durable, use life of 50 thousand hours or so.

High quality Aluminum, longer and stronger anticorrosion.

It's easy for customers to change the angle.