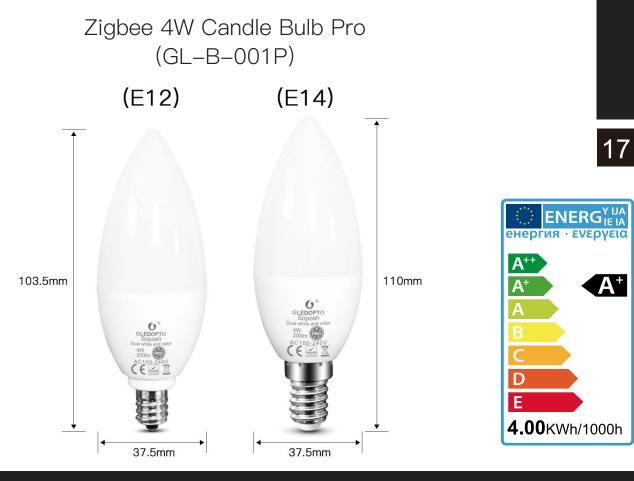

### Parameter

| Model NO.     | GL-B-001P          |  |
|---------------|--------------------|--|
| Input Voltage | AC100~240V         |  |
| Size          | Ф37.5x103.5mm(E12) |  |
|               | Ф37.5x110mm(E14)   |  |
| Color temp    | 2000~6500K         |  |
| Luminous Flux | 250~300LM          |  |
| Working temp  | −20°C~60°C         |  |
| G.W.          | 0.11KG             |  |
| CRI           | >80                |  |