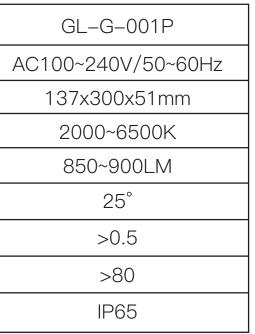

## Parameter

| Model NO.     |  |
|---------------|--|
| Input Voltage |  |
| Size          |  |
| Color temp    |  |
| Luminous Flux |  |
| Beam Angle    |  |
| PF            |  |
| CRI           |  |
| IP Rate       |  |

The Taiwan EPISTAR 3030 chip distribution 15,Low fever, high brightness, durable, use life of 50 thousand hours or so.

High quality Aluminum, longer and stronger anticorrosion.

It's easy for customers to change the angle.

28

US/UK/AU/EU standard plug, rubber cable x 3M.