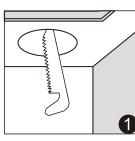

1.Please open the hole on the ceiling according to the correct size of Diagram 1. 2.Push in the two spring elements, make sure that they are deployed and anchored on the back of the ceiling Diagram 2 and 3.