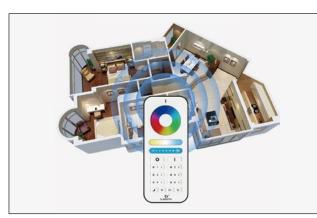

### My room is up to me.

٠

RGB+CCT Controller Pro (GL-C-008P)

WW/CW Controller Pro (GL-C-006P)

### Parameter

Input Voltage Size **Total Power** Protection rate **Total Output Current Operating Temperature** 

> **Fireproof material** high temperature resistance.

.....

0 2 **Dual White and Color** 00 00 00 and saturation can be adjusted. 03

color, brightness, color temperature