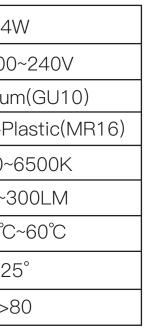

### Parameter

| Z          |
|------------|
| AC10       |
| Aluminu    |
| Aluminum+F |
| 2000       |
| 250~       |
| -20°0      |
| 2          |
| >          |
|            |

High-quality LED chips, Low fever, high brightness, durable, use life of 50 thousand hours or so.