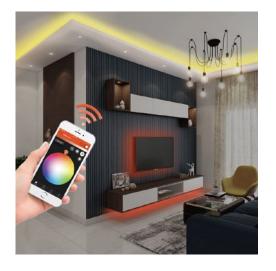

#### • Professional waterproof

Professional waterproof technology, superior waterproof performance, protection level of IP65, no need to worry about rain and humidity.

• Smart phone APP control

You can control the lights in all rooms through the phone app, making your life more convenient.

• Works with Amazon echo plus

adjust on/off, brightness, and change light colors through your voice command.

• 2.4G RF Remote Control

You can use the remote control to control the light directly, without the zigbee gateway.