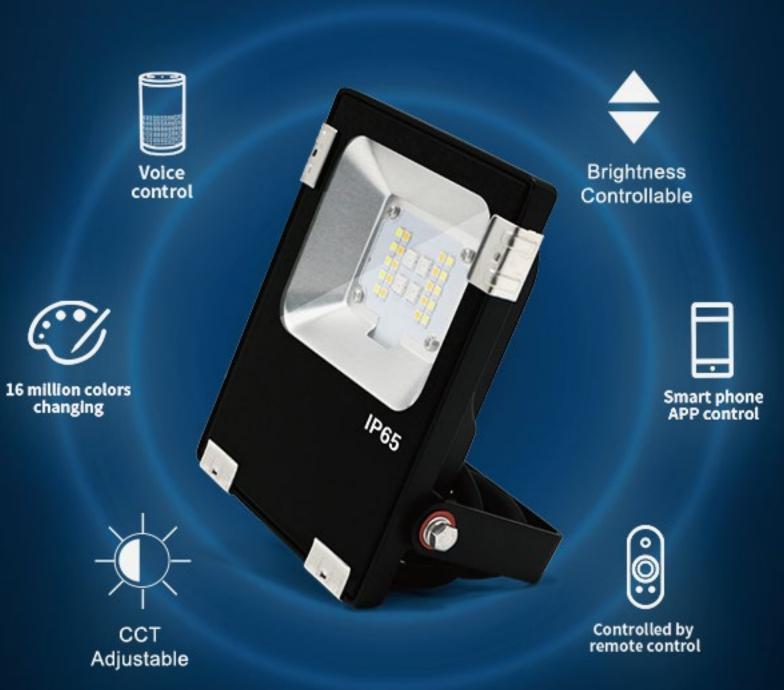

# 6W/9W/12W LED Downlight Pro

16 million colors

changing

Colortemp

adjustment

Brightness adjustment

Wide compatibility Voice control

Smart phone APP control

#### • Professional waterproof

Professional waterproof technology, superior waterproof performance, protection level of IP65, no need to worry about rain and humidity.

• Smart phone APP control

You can control the lights in all rooms through the phone app, making your life more convenient.

• Works with Amazon echo plus

adjust on/off, brightness, and change light colors through your voice command.

• 2.4G RF Remote Control

You can use the remote control to control the light directly, without the zigbee gateway.

# Function introduction

R

• 16million color changing 16 million colors for you to choose and make your life colorful.

• Color temperature regulation Color temperature change from 2000K to 6500K.

• Brightness adjustment Choose the right brightness according to your needs.