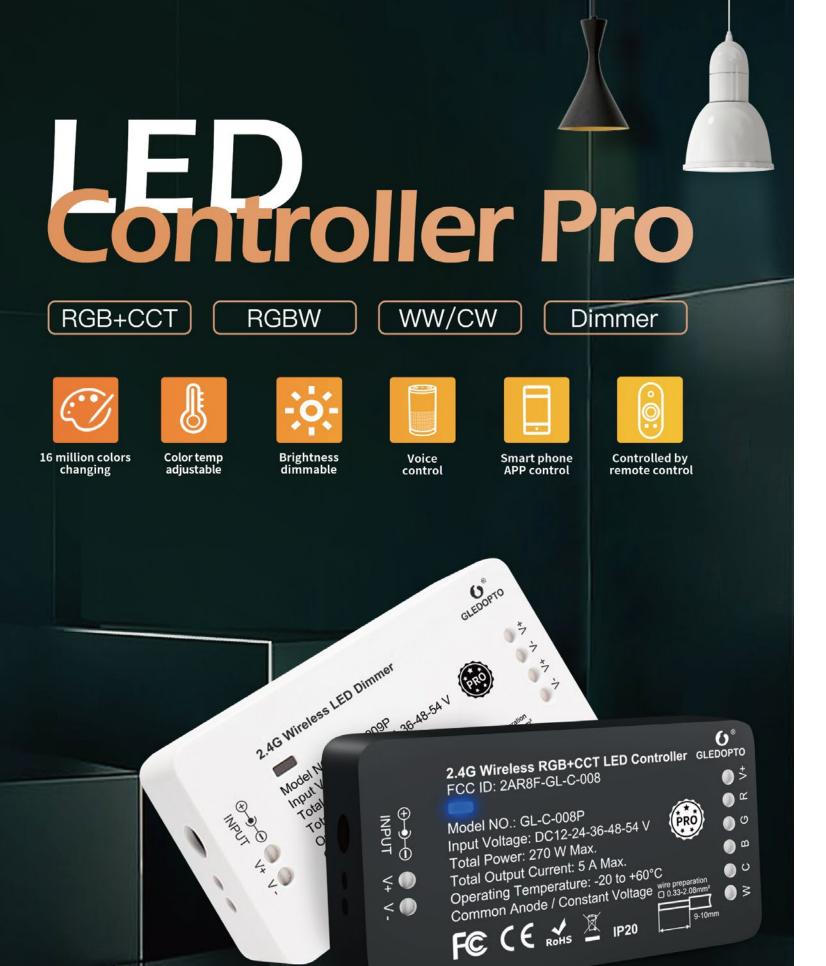

### My room is up to me.

٠

RGB+CCT Controller Pro (GL-C-008P)

WW/CW Controller Pro (GL-C-006P)

### Parameter

Input Voltage Size **Total Power** Protection rate **Total Output Current Operating Temperature** 

> **Fireproof material** high temperature resistance.

.....

0 2 **Dual White and Color** 00 00 00 and saturation can be adjusted. 03

color, brightness, color temperature

#### RGBW Controller Pro (GL-C-007P)

LED Dimmer Controller Pro (GL-C-009P)

#### **Press type Design**

Wiring is more convenient.

Compatible gateways for zigbee 3.0 ZIGBEE transmission technology, MESH, multi signal at the same to transmit, receive, anti interference ability.

Zigbee 6W LED Bulb Pro (GL-B-007P)