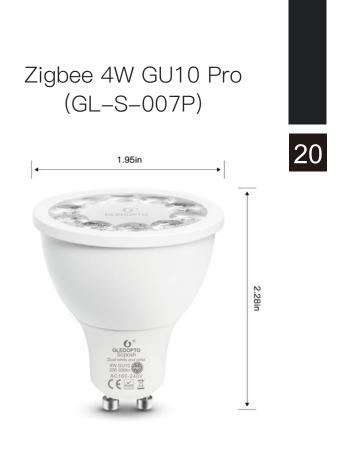

nd saturation can be adjusted.



#### Zigbee 12W LED Bulb Pro (GL-B-008P)







The aluminum case is good for heat dissipation, high thermal conductivity, fast heat dissipation, and more durable.



The Taiwan SMD 5050/3030 LEDs, EPISTAR , Low fever, high brightness, durable, use life of 50 thousand hours or so.

# Zigbee LED Spotlight Pro







### Parameter

| Z          |
|------------|
| AC10       |
| Aluminu    |
| Aluminum+F |
| 2000       |
| 250~       |
| -20°0      |
| 2          |
| >          |
|            |



High-quality LED chips, Low fever, high brightness, durable, use life of 50 thousand hours or so.



Adopt high - grade PMMA Lens, transmittance 93%,The light distribution is more uniform, no dark spots, effectively reduce the adverse glare damage to the eyes.













MR16 Low voltage design(AC/DC 12V), more secure, durable, universal.



Aluminum housing with better heat sink effect, the overall use of no welding process, ensure the quality of products is high, more excellent performance.

# ZIGBEE

# 6W/9W/12W LED Downlight Pro





16 million colors

changing





Colortemp

adjustment

Brightness adjustment



Wide compatibility Voice control

Smart phone APP control



(GL-D-003P)

6W

(GL-D-004P) 9W

 $\sum$ 

## Parameter

| Power             | 6W                | 9W        | 12W         |  |
|-------------------|-------------------|-----------|-------------|--|
| Hole Size         | 100~110mm         | 100~110mm | 130~140mm   |  |
| Cutout            | 3.9~4.3in         | 3.9~4.3in | 5.1~5.5in   |  |
| Luminous Flux     | 500~550LM