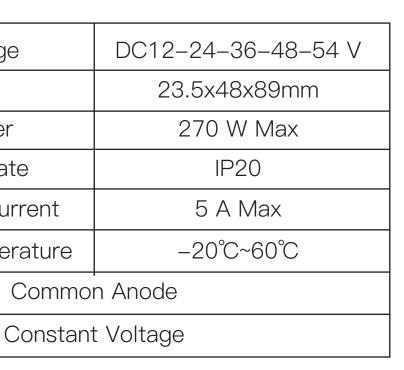

### Parameter

Input Voltage Size **Total Power** Protection rate **Total Output Current Operating Temperature** 

> **Fireproof material** high temperature resistance.

.....

0 2 **Dual White and Color** 00 00 00 and saturation can be adjusted. 03