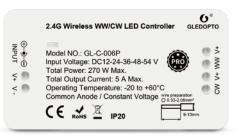

### My room is up to me.

٠

RGB+CCT Controller Pro (GL-C-008P)

WW/CW Controller Pro (GL-C-006P)

### Parameter

Input Voltage Size **Total Power** Protection rate **Total Output Current Operating Temperature** 

> **Fireproof material** high temperature resistance.

.....

0 2 **Dual White and Color** 00 00 00 and saturation can be adjusted. 03

color, brightness, color temperature