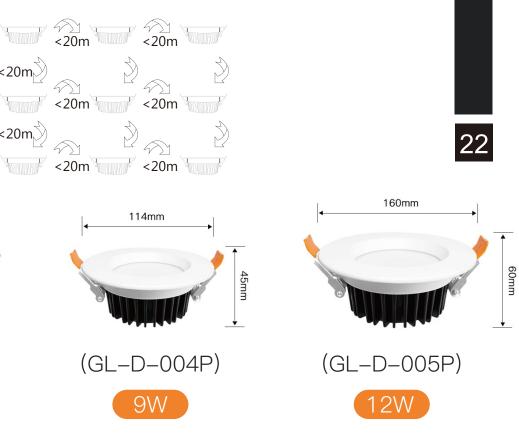

# 6W/9W/12W LED Downlight Pro

16 million colors

changing

Colortemp

adjustment

Brightness adjustment

Wide compatibility Voice control

Smart phone APP control

(GL-D-003P)

6W

(GL-D-004P) 9W

 $\sum$ 

## Parameter

| Power             | 6W                | 9W        | 12W         |  |
|-------------------|-------------------|-----------|-------------|--|
| Hole Size         | 100~110mm         | 100~110mm | 130~140mm   |  |
| Cutout            | 3.9~4.3in         | 3.9~4.3in | 5.1~5.5in   |  |
| Luminous Flux     | 500~550LM         | 800~850LM | 1000~1050LM |  |
| CRI               | >80               |           |             |  |
| PF                | >0.5              |           |             |  |
| Lifespan          | 50000 hours       |           |             |  |
| Input Voltage     | AC 100~240V       |           |             |  |
| Color temperature | 2000~6500K        |           |             |  |
| Light Efficiency  | 88LM/W            |           |             |  |
| Material          | Aluminum+PC Cover |           |             |  |