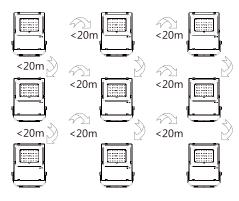

Adjust brightness

Smoother

• Lighting color transition to CCT temperature Smoother

Adjust Color
Smoother

• Zigbee distance Mesh network

Multiple lights powered up simultaneously

Lights up almost simultaneously