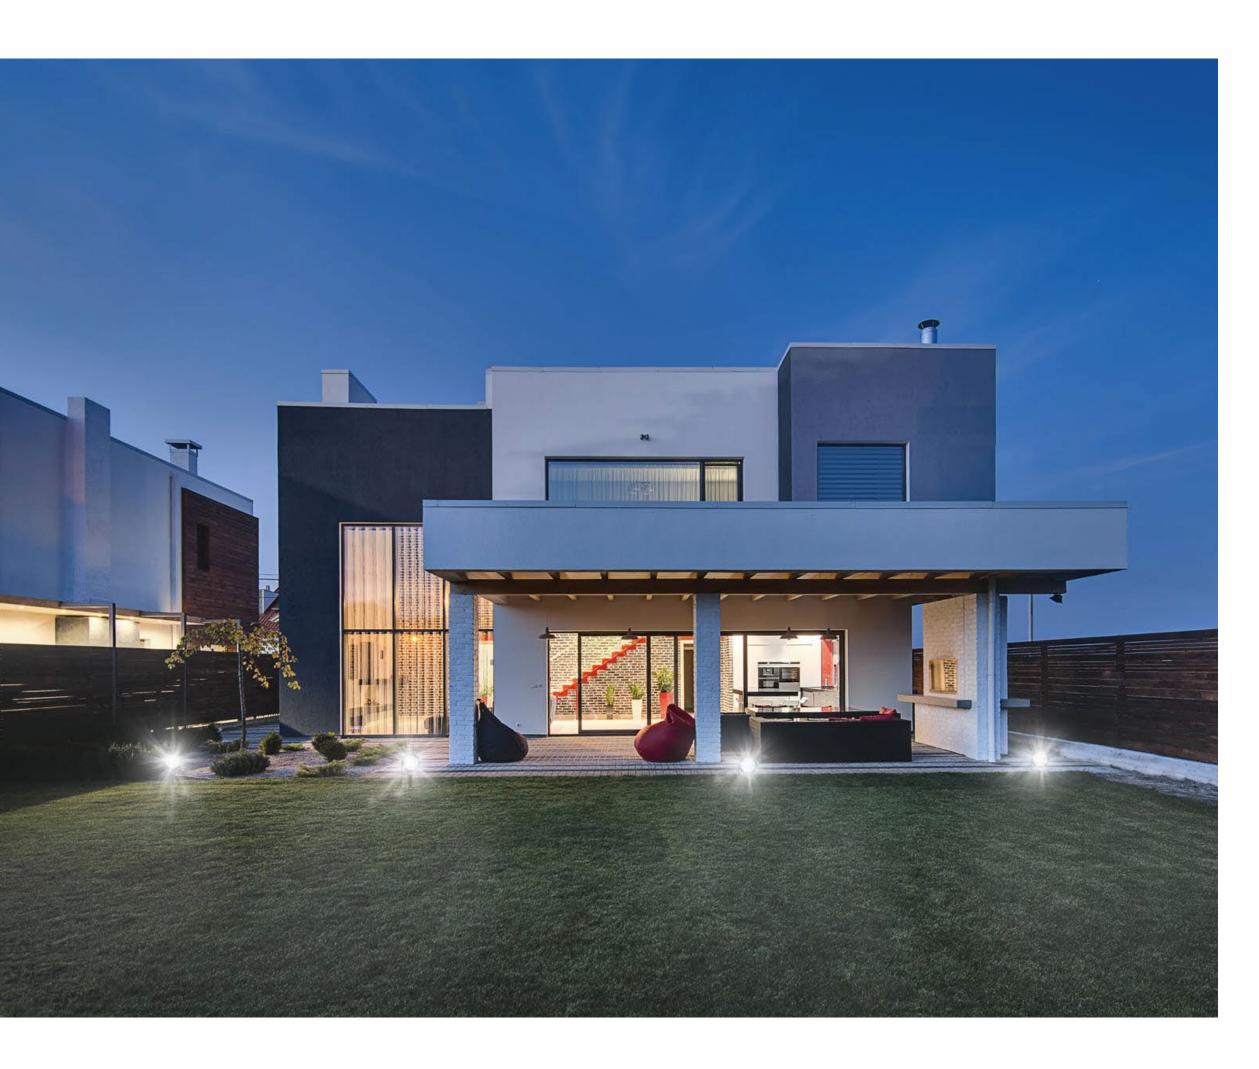

0LM |  |
| CRI               | >80               |           |             |  |
| PF                | >0.5              |           |             |  |
| Lifespan          | 50000 hours       |           |             |  |
| Input Voltage     | AC 100~240V       |           |             |  |
| Color temperature | 2000~6500K        |           |             |  |
| Light Efficiency  | 88LM/W            |           |             |  |
| Material          | Aluminum+PC Cover |           |             |  |

1.Please open the hole on the ceiling according to the correct size of Diagram 1. 2.Push in the two spring elements, make sure that they are deployed and anchored on the back of the ceiling Diagram 2 and 3.

3.Connect the driver properly according to the wire connection Diagram 4.















# OUTDOOR PRODUCTS

Outdoor lighting can be just as wonderful.

# ZIGBEE LED Floodlight Pro







## Parameter

| Picture                       |            |                           |  |                   |
|-------------------------------|------------|---------------------------|--|-------------------|
| Power                         | 10W        | 30W                       |  | 60W               |
| Model NO.                     | GL-FL-004P | GL-FL-005P                |  | GL-FL-006P        |
| Luminous<br>Flux              | 650~850LM  | 2100~2700LM               |  | 4500~5000LM       |
| Size(mm)                      | 166x107x32 | 226.5x167x40              |  | 309.5x267.5x182.2 |
| NW(g)                         | 450        | 950                       |  | 1800